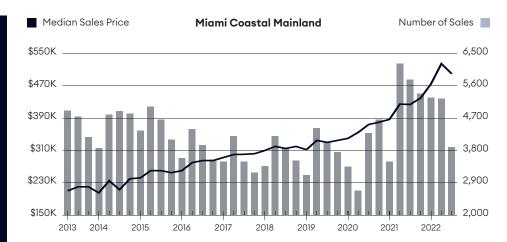

#### + 0.4% Inventory Total Inventory

- 28 days Marketing Time Days on Market

- Listing inventory rose year over year for the first time in thirteen quarters and was less than half of pre-pandemic levels
- The number of sales fell annually for the second straight quarter after seven quarters of significant gains
- Median sales price rose year over year for the thirty-second consecutive quarter

| Miami Coastal Mainland Matrix           | Q3-2022   | %∆ (qtr) | Q2-2022   | %∆ (yr) | Q3-2021   |
|-----------------------------------------|-----------|----------|-----------|---------|-----------|
| Average Sales Price                     | \$749,347 | -4.6%    | \$785,202 | 12.2%   | \$667,894 |
| Average Price Per Sq Ft                 | \$479     | -3.2%    | \$495     | 19.5%   | \$401     |
| Median Sales Price                      | \$500,000 | -4.8%    | \$525,000 | 17.9%   | \$424,000 |
| Number of Sales (Closed)                | 3,889     | -25.7%   | 5,236     | -32.6%  | 5,767     |
| Days on Market (From Last List Date)    | 41        | -8.9%    | 45        | -40.6%  | 69        |
| Listing Discount (From Last List Price) | 4.9%      |          | 1.9%      |         | 2.2%      |
| Listing Inventory                       | 5,278     | 16.5%    | 4,530     | 0.4%    | 5,255     |
| Months of Supply                        | 4.1       | 57.7%    | 2.6       | 51.9%   | 2.7       |
| Year-to-Date                            | Q3-2022   | %∆ (qtr) | Q2-2022   | %∆ (yr) | Q3-2021   |
| Average Sales Price (YTD)               | \$758,886 | N/A      | N/A       | 12.7%   | \$673,143 |
| Average Price per Sq Ft (YTD)           | \$477     | N/A      | N/A       | 22.3%   | \$390     |
| Median Sales Price (YTD)                | \$500,000 | N/A      | N/A       | 20.5%   | \$415,000 |
| Number of Sales (YTD)                   | 14,399    | N/A      | N/A       | -7.0%   | 15,478    |
|                                         |           |          |           |         |           |

Price trend indicators continued to surge as sales continued to decline. Single family median sales price increased 9% year over year to \$605,000, the thirty-fifth consecutive increase. With the spike in mortgage rates over the past six months, single family sales fell by 26.8% to 1,677 from the previous year's quarter, causing listing inventory to expand. As a result, there were 2,226 single family listings at the end of the quarter, 37.2% above the year-ago levels. Condo median sales price rose 20.1% annually to \$408,250 the second highest on record and 62.6% above pre-pandemic levels. With condo sales and listing inventory falling annually, the condo market's pace slowed but was 21.6% faster than pre-pandemic levels. The single family luxury market, which represents the top ten percent, began at \$1,650,000, and the median sales price was \$2,691,450, slipped 1.2% year over year but was 81.9% above pre-pandemic levels.