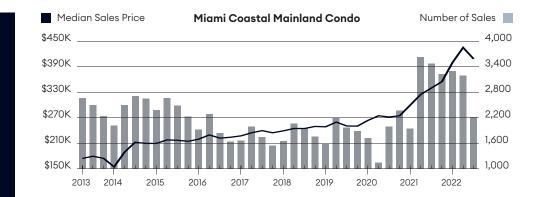

Price trend indicators continued to surge as sales continued to decline. Single family median sales price increased 9% year over year to \$605,000, the thirty-fifth consecutive increase. With the spike in mortgage rates over the past six months, single family sales fell by 26.8% to 1,677 from the previous year's quarter, causing listing inventory to expand. As a result, there were 2,226 single family listings at the end of the quarter, 37.2% above the year-ago levels. Condo median sales price rose 20.1% annually to \$408,250 the second highest on record and 62.6% above pre-pandemic levels. With condo sales and listing inventory falling annually, the condo market's pace slowed but was 21.6% faster than pre-pandemic levels. The single family luxury market, which represents the top ten percent, began at \$1,650,000, and the median sales price was \$2,691,450, slipped 1.2% year over year but was 81.9% above pre-pandemic levels.

| Condo Matrix                            | Q3-2022   | % $\Delta$ (QTR) | Q2-2022   | %∆ (yr) | Q3-2021   |
|-----------------------------------------|-----------|------------------|-----------|---------|-----------|
| Average Sales Price                     | \$546,027 | -10.8%           | \$612,051 | 12.6%   | \$484,808 |
| Average Price Per Sq Ft                 | \$453     | -7.7%            | \$491     | 18.9%   | \$381     |
| Median Sales Price                      | \$408,250 | -6.1%            | \$435,000 | 20.1%   | \$340,000 |
| Non-Distressed                          | \$410,000 | -6.0%            | \$436,000 | 20.6%   | \$340,000 |
| Distressed                              | \$218,000 | -10.0%           | \$242,151 | -28.5%  | \$305,000 |
| Number of Sales (Closed)                | 2,212     | -30.6%           | 3,187     | -36.3%  | 3,475     |
| Non-Distressed                          | 2,192     | -30.4%           | 3,148     | -36.2%  | 3,436     |
| Distressed                              | 20        | -48.7%           | 39        | -48.7%  | 39        |
| Days on Market (From Last List Date)    | 43        | -20.4%           | 54        | -51.1%  | 88        |
| Listing Discount (From Last List Price) | 3.6%      |                  | 2.3%      |         | 3.4%      |
| Listing Inventory                       | 3,052     | 14.8%            | 2,658     | -16.0%  | 3,632     |
| Months of Supply                        | 4.1       | 64.0%            | 2.5       | 32.3%   | 3.1       |
|                                         |           |                  |           |         |           |

## Condo

- Median sales price rose year over year for the thirty-fourth consecutive quarter
- Listing inventory declined year over year for the thirteenth consecutive quarter
- The number of sales declined annually for the second straight quarter after seven quarters of gains
- Days on market fell to the lowest level on record