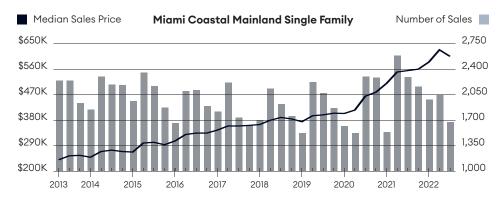

Price trend indicators continued to surge as sales continued to decline. Single family median sales price increased 9% year over year to \$605,000, the thirty-fifth consecutive increase. With the spike in mortgage rates over the past six months, single family sales fell by 26.8% to 1,677 from the previous year's quarter, causing listing inventory to expand. As a result, there were 2,226 single family listings at the end of the quarter, 37.2% above the year-ago levels. Condo median sales price rose 20.1% annually to \$408,250 the second highest on record and 62.6% above pre-pandemic levels. With condo sales and listing inventory falling annually, the condo market's pace slowed but was 21.6% faster than pre-pandemic levels. The single family luxury market, which represents the top ten percent, began at \$1,650,000, and the median sales price was \$2,691,450, slipped 1.2% year over year but was 81.9% above pre-pandemic levels.

# **Single Family**

- Median sales price rose year over year for the thirty-fifth consecutive quarter
- Listing inventory increased annually for the second time after eleven quarters of declines
- The number of sales declined year over year for the fourth time in five quarters
- The market share of bidding was one out of four sales; the lowest share reached in six quarters

| Single Family Matrix                    | Q3-2022     | %∆ (qtr) | Q2-2022     | %Δ (yr) | Q3-2021   |
|-----------------------------------------|-------------|----------|-------------|---------|-----------|
| <u> </u>                                |             | . ,      |             | . ,     |           |
| Average Sales Price                     | \$1,017,529 | -3.5%    | \$1,054,519 | 7.6%    | \$945,479 |
| Average Price Per Sq Ft                 | \$501       | 0.4%     | \$499       | 19.6%   | \$419     |
| Median Sales Price                      | \$605,000   | -3.7%    | \$628,000   | 9.0%    | \$555,000 |
| Non-Distressed                          | \$610,000   | -3.2%    | \$630,000   | 8.9%    | \$560,000 |
| Distressed                              | \$410,000   | 12.3%    | \$365,000   | -2.5%   | \$420,500 |
| Number of Sales (Closed)                | 1,677       | -18.2%   | 2,049       | -26.8%  | 2,292     |
| Non-Distressed                          | 1,642       | -18.1%   | 2,004       | -27.2%  | 2,255     |
| Distressed                              | 35          | -22.2%   | 45          | -5.4%   | 37        |
| Days on Market (From Last List Date)    | 39          | 18.2%    | 33          | 0.0%    | 39        |
| Listing Discount (From Last List Price) | 5.8%        |          | 1.5%        |         | 1.3%      |
| Listing Inventory                       | 2,226       | 18.9%    | 1,872       | 37.2%   | 1,623     |
| Months of Supply                        | 4.0         | 48.1%    | 2.7         | 90.5%   | 2.1       |